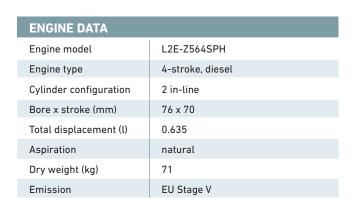

#### **COMPACT AND RELIABLE**

| RATING <sup>1</sup> | Gross   | Net      |
|---------------------|---------|----------|
|                     | w/o fan | with fan |
| Output (kWm)        | 10.0    | 9.7      |
| Output (bhp)        | 13.4    | 13.0     |
| Engine speed (rpm)  | 3000    |          |

| Cooling system            | water-cooled, forced circulation by centrifugal pump with thermostat |
|---------------------------|----------------------------------------------------------------------|
| Combustion system         | indirect injection, swirl chamber type                               |
| Fuel injection system     | pump-line-nozzle (in-line pump)                                      |
| Electrical system (V / A) | 12 / 40                                                              |
| Starting system (V / kW)  | 12 / 1.2                                                             |
| Rotation (ISO 1204)       | counterclockwise                                                     |
| Flywheel and housing      | semi: SAE 6.5" / SAE #5                                              |

|                                                 | Gross |
|-------------------------------------------------|-------|
| Fuel consumption 100% load (g/kWh) <sup>2</sup> | 290   |
| Max. torque (Nm)                                | 33.2  |
| Side gear PTO (Nm)                              | 15.6  |

Rating definition according ISO3046, rating tolerance ±5% of nominal. Fuel consumption is based on ISO3046/1 with ±8% tolerance at 100% rated power.