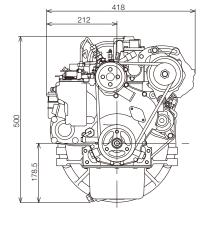

tarting system (V / kW)  | 12 / 1.2                                                             |
| Rotation (ISO 1204)       | counterclockwise                                                     |
| Flywheel and housing      | semi: SAE 6.5" / SAE #5                                              |

|                                                 | Gross |
|-------------------------------------------------|-------|
| Fuel consumption 100% load (g/kWh) <sup>2</sup> | 290   |
| Max. torque (Nm)                                | 33.2  |
| Side gear PTO (Nm)                              | 15.6  |

Rating definition according ISO3046, rating tolerance ±5% of nominal. Fuel consumption is based on ISO3046/1 with ±8% tolerance at 100% rated power.

### **PERFORMANCE CURVE**

## **DIMENSIONS**







#### More information