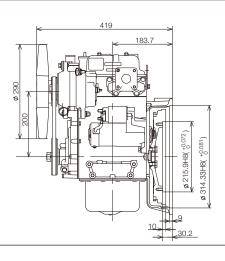

rting system (V / kW)  | 12 / 1.2                                                             |
| Rotation (ISO 1204)       | counterclockwise                                                     |
| Flywheel and housing      | semi: SAE 6.5" / SAE #5                                              |

|                                                 | Gross |
|-------------------------------------------------|-------|
| Fuel consumption 100% load (g/kWh) <sup>2</sup> | 290   |
| Max. torque (Nm)                                | 33.2  |
| Side gear PTO (Nm)                              | 15.6  |

Rating definition according ISO3046, rating tolerance ±5% of nominal. Fuel consumption is based on ISO3046/1 with ±8% tolerance at 100% rated power.

### **PERFORMANCE CURVE**

## **DIMENSIONS**







#### More information