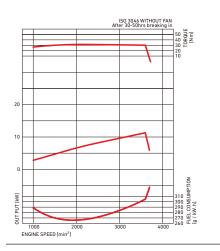

Starting system (V / kW)  | 12 / 1.2                                                             |
| Rotation (ISO 1204)       | counterclockwise                                                     |
| Flywheel and housing      | semi: SAE 6.5" / SAE #5                                              |

|                                                 | Gross |
|-------------------------------------------------|-------|
| Fuel consumption 100% load (g/kWh) <sup>2</sup> | 290   |
| Max. torque (Nm)                                | 33.2  |
| Side gear PTO (Nm)                              | 15.6  |

Rating definition according ISO3046, rating tolerance ±5% of nominal. Fuel consumption is based on ISO3046/1 with ±8% tolerance at 100% rated power.

### **PERFORMANCE CURVE**

## **DIMENSIONS**







#### More information