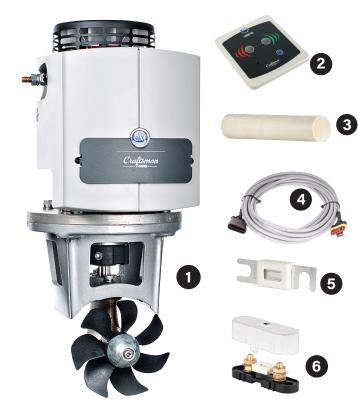

#### Complete package

- The package contains:
- Bow thruster
- 2 Touch panel
- 3 Tunnel
- 4 Cable
- 6 Fuse
- 6 Fuse holder